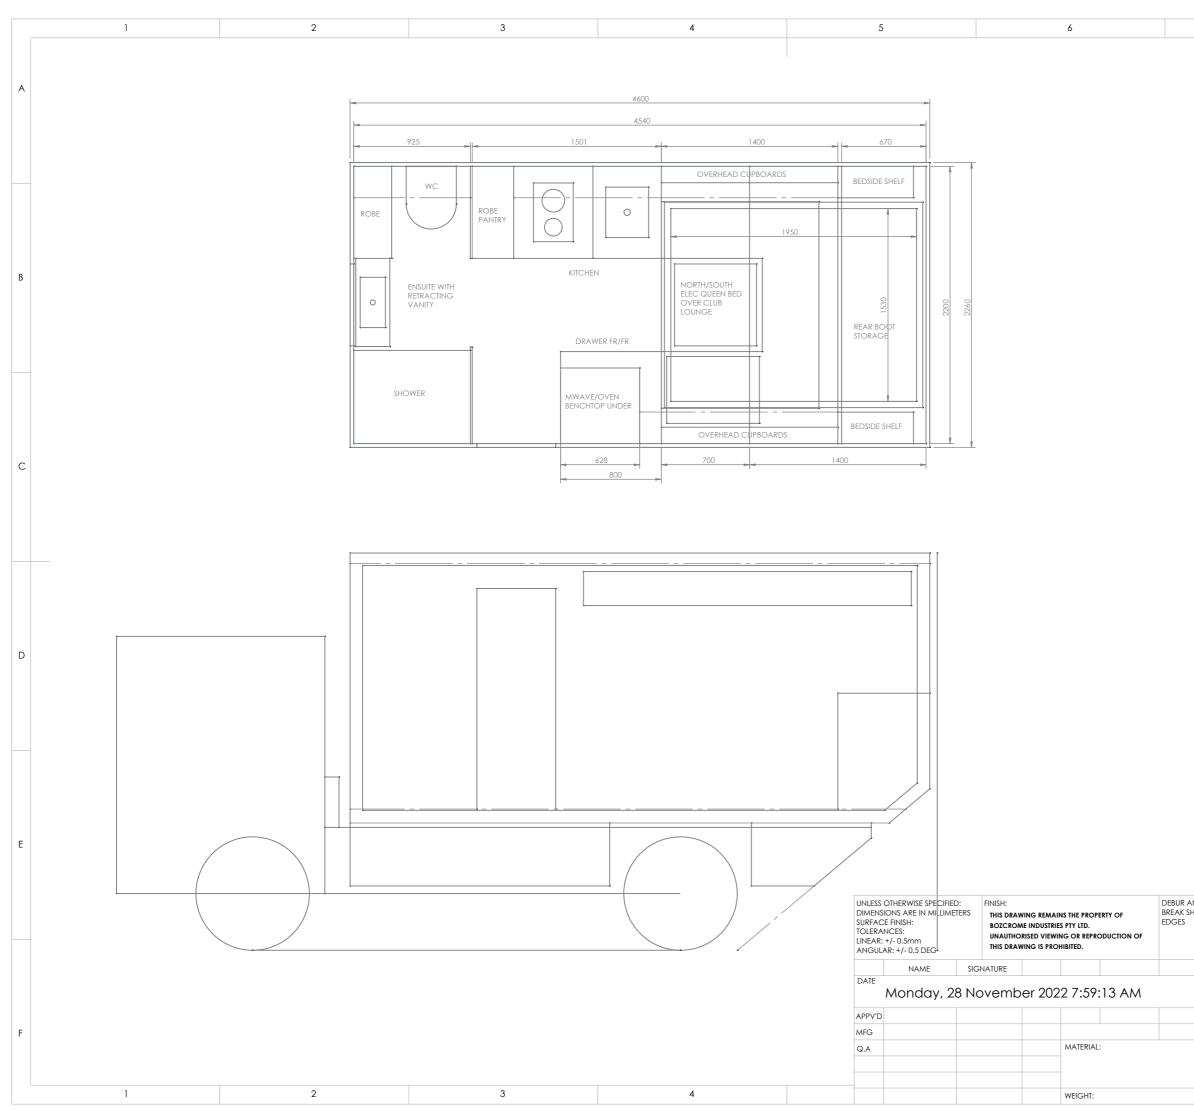

|            | 7                                                                                                                                                                                           |      | 8              |     |
|------------|---------------------------------------------------------------------------------------------------------------------------------------------------------------------------------------------|------|----------------|-----|
|            |                                                                                                                                                                                             |      |                | A   |
|            |                                                                                                                                                                                             |      |                | В   |
|            |                                                                                                                                                                                             |      |                | с   |
|            |                                                                                                                                                                                             |      |                | D   |
|            |                                                                                                                                                                                             |      |                |     |
| ND<br>HARP | DO NOT SCALE DRA                                                                                                                                                                            | WING | REVISION       | I   |
|            | BOZCR                                                                                                                                                                                       | OME  | INDUSTRIES PTY | LTD |
|            | THIS FLOORPLAN AND COMPONENTS OF THIS FLOORPLAN ARE REGISTERED<br>DESIGNS OF BOZCROME INDUSTRIES PTY LTD. REPRODUCTION OF THIS<br>FLOORPLAN OR COMPONENTS OF THIS FLOORPLAN ARE PROHIBITED. |      |                |     |
|            | dwg no.<br>SLRV 30_4500                                                                                                                                                                     |      |                | A3  |